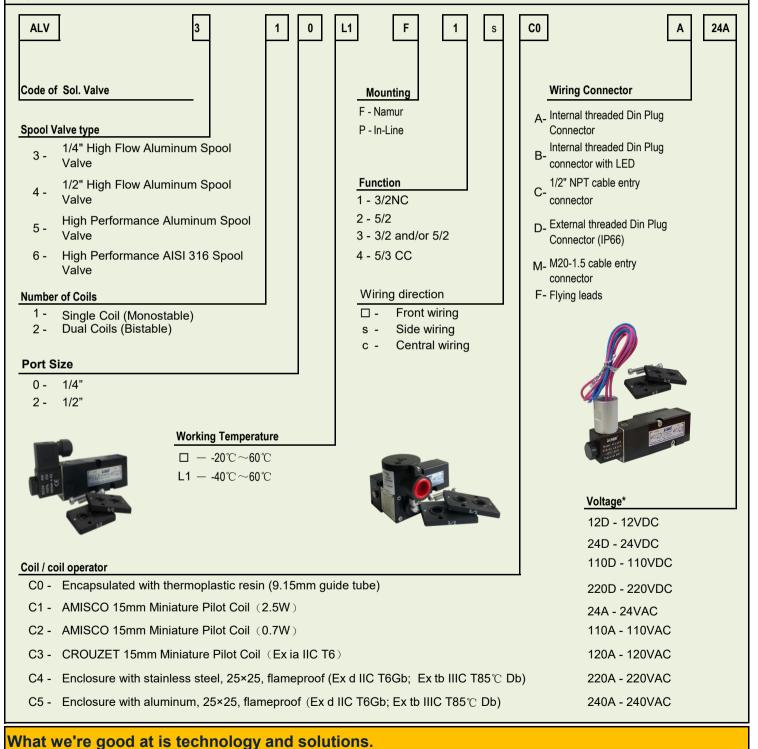

## How to order

It takes three steps to order the ALV series integrated pilot solenoid valve. Firstly, Selecting suitable spool valve, function and mounting according to the flow rate, action type and vent interface of the pneumatic actuator; Secondly, selecting the material, temperature group, weather-proof and explosion-proof grade of the coils according to the requirements of the working environment; Finally, selecting the working voltage and wiring connector of the coils according to the field power supply and protection requirements.